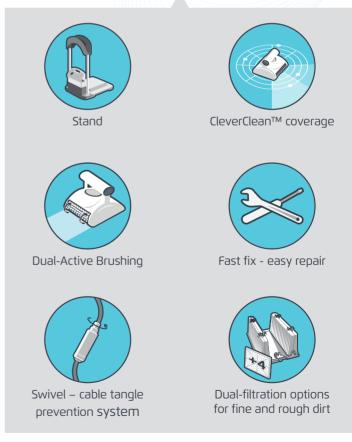

| M 200 Product Specifications |                                                             |
|------------------------------|-------------------------------------------------------------|
| Ideal Pool Length            | 10 m                                                        |
| Cycle Time                   | 3 hours                                                     |
| Cleaning coverage            | Floor                                                       |
| Weekly Timer                 | No                                                          |
| Full Filter Indicator        | No                                                          |
| Remote Control               | No                                                          |
| MyDolphin™ App               | No                                                          |
| Filter Type                  | Dual-level filtration<br>options for fine<br>and rough dirt |
| Filter Access                | Bottom                                                      |
| Stand                        | Yes                                                         |